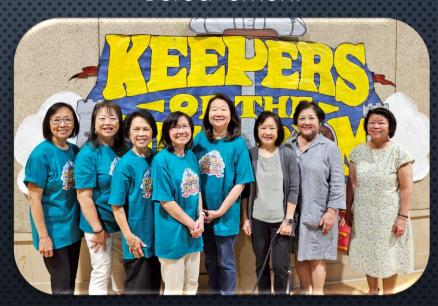

### FELLOWSHIPS

AWANA Clubs

Boomers & Bereans Ministry

AWANA Team

Men (English)

Northwest Home (English)

Rainbow – Seniors

Rest/Recalibrate Prayer